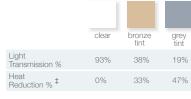

## Premium - Ultimate Comfort

Technologically advanced heat reflective range for the ultimate outdoor lifestyle experience.

- Certified to NZ and Australian standards.
- Up to 50% better heat reduction than standard profiled polycarbonate sheet#
- Reduced glare for ultimate comfort
- # As compared to other profiled polycarbonate roofing products

Reduces the

sun's warming

effect by up to

approx. 70%<sup>‡</sup>

Sheet lengths available: 1.8m, 2.1m, 2.4m, 2.7m, 3.0m, 3.6m,

4.2m. 4.8m. 5.4m. 6.0m. 7.2m

Sheet Width: Corrugated 840mm, Greca 810mm Cover Width: Corrugated 755mm, Greca 760mm