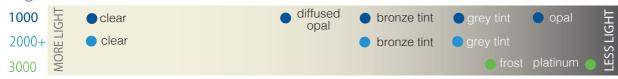

uced glare for ultimate comfort
- # As compared to other profiled polycarbonate roofing products





Reduces the

sun's warming

effect by up to

approx. 70%<sup>‡</sup>







Sheet lengths available: 1.8m, 2.1m, 2.4m, 2.7m, 3.0m, 3.6m,

4.2m. 4.8m. 5.4m. 6.0m. 7.2m

Sheet Width: Corrugated 840mm, Greca 810mm Cover Width: Corrugated 755mm, Greca 760mm

\*NB: Platinum is only available in Greca profile. ‡Based on the warming effect of the sun's rays through a sheet vs 3mm float glass (300-2500nm)

#### COMFORT COOL™



Infra red light emitted by the sun passes through polycarbonate sheet making it warm underneath. Comfort **Cool™** Technology reflects the heat away whilst letting visible light through with less glare.

## Comfort level under Laserlite®



## Light level under Laserlite®



### **Accessories**





FASTENERS: We recommend using Laserlite® One Shot® Fasteners to fix your Laserlite® polycarbonate roofing.

OneShot® Fasteners have a built-in cutting device that will pre-drill an expansion hole while you drill in the fastener. The expansion hole is very important because it allows the sheet to expand and contract when the temperature changes.

Can be used up to and including high wind zones (please see www.alsynite.co.nz for installation instructions).

#### **FOAMS AND TAPES:**





Back Channel Infill Strip

Noise Stop Tape

#### **FLASHINGS:**

- Range of Polycarbonate Flashings
- Laserlite Lap Connectors





For full range of available accessories, please visit our website www.alsynite.co.nz

## NZBC Fire Group 1-S Rating



Laserlite® has been extensively