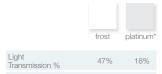

Sheet lengths available: 1.8m. 2.1m. 2.4m. 2.7m. 3.0m. 3.6m. 4.2m, 4.8m, 5.4m, 6.0m, 7.2m

Sheet Width: Corrugated 840mm, Greca 810mm, 5-rib 830mm Cover Width: Corrugated 755mm, Greca 760mm, 5-rib 762mm

#### **ADVANCED WEATHERGUARD™** UV rays, wind, hail and rain



have the potential to make bolycarbonate resins brittle and lose colour over time. Advanced Weatherguard™ protects the sheet and protects

rom harmful UV radiation

# LASERLITE®

## Premium - Ultimate Comfort

Technologically advanced heat reflective range for the ultimate outdoor lifestyle experience.

- Certified to NZ and Australian standards.
- Up to 50% better heat reduction than standard profiled polycarbonate sheet#
- Reduced glare for ultimate comfort
- # As compared to other profiled polycarbonate roofing products





Reduces the

sun's warming

effect by up to

approx. 70%<sup>‡</sup>







Sheet lengths available: 1.8m, 2.1m, 2.4m, 2.7m, 3.0m, 3.6m,

4.2m. 4.8m. 5.4m. 6.0m. 7.2m

Sheet Width: Corrugated 840mm, Greca 810mm Cover Width: Corrugated 755mm, Greca 760mm

\*NB: Platinum is only available in Greca profile. ‡Based on the warming effect of the sun's rays through a sheet vs 3mm float glass (300-2500nm)

#### COMFORT COOL™



Infra red light emitted by the sun passes through polycarbonate sheet making it warm underneath. Comfort **Cool™** Technology reflects the heat away whilst letting visible light through with less glare.

## Comfort level under Laserlite®



## Light level under Laserlite®



### **Accessories**





FASTENERS: We recommend using Laserlite® One Shot® Fasteners to fix you