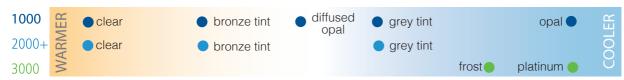

\*\*NB: Opal and Diffused Opal not available in 5 Rib profile.

• All Laserlite® products can easily be cut to measure.

\*NB: Platinum is only available in Greca profile. ‡Based on the warming effect of the sun's rays through a sheet vs 3mm float glass (300-2500nm)