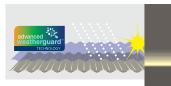

#### **ADVANCED WEATHERGUARD™** UV rays, wind, hail and rain

have the potential to make bolycarbonate resins brittle and lose colour over time. Advanced Weatherguard™ protects the sheet and protects

rom harmful UV radiation