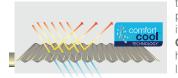

#### COMFORT COOL™

Infra red light emitted by the sun passes through polycarbonate sheet making it warm underneath. Comfort **Cool™** Technology reflects the heat away whilst letting visible light through with less glare.