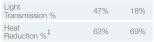

5.4m, 6.0m, 7.2m

Sheet Width: Corrugated 840mm, Greca 810mm, 5-rib 830mm Cover Width: Corrugated 755mm, Greca 760mm, 5-rib 762mm

#### **ADVANCED WEATHERGUARD™** UV rays, wind, hail and rain



have the potential to make bolycarbonate resins brittle and lose colour over time. Advanced Weatherguard™ protects the sheet and protects

rom harmful UV radiation

# LASERLITE®

## Premium - Ultimate Comfort

Technologically advanced heat reflective range for the ultimate outdoor lifestyle experience.

- Certified to NZ and Australian standards.
- Up to 50% better heat reduction than standard profiled polycarbonate sheet#
- Reduced glare for ultimate comfort
- # As compared to other profiled polycarbonate roofing products





Reduces the

sun's warming

effect by up to

approx. 70%<sup>‡</sup>







Sheet lengths available: 1.8m, 2.1m, 2.4m, 2.7m, 3.0m, 3.6m,

4.2m. 4.8m. 5.4m. 6.0m. 7.2m

Sheet Width: Corrugated 840mm, Greca 810mm Cover Width: Corrugated 755mm, Greca 760mm

\*NB: Platinum is only available in Greca profile. ‡Based on the warming effect of the sun's rays through a sheet vs 3mm float glass (300-2500nm)

#### COMFORT COOL™



Infra red light emitted by the sun passes through polycarbonate sheet making it warm underneath. Comfort **Cool™** Technology reflects the heat away whilst letting visible light through with less glare.

## Comfort level under Laserlite®



## Light level under Laserlite®



### **Accessories**





FASTENERS: We recommend using Laserlite® One Shot® Fasteners to fix your Laserlite® polycarbonate roofing.

OneShot® Fasteners have a built-in cu