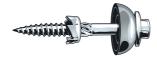

### **Accessories**

FASTENERS: We recommend using Laserlite® One Shot® Fasteners to fix your Laserlite® polycarbonate roofing.

OneShot® Fasteners have a built-in cutting device that will pre-drill an expansion hole while you drill in the fastener. The expansion hole is very important because it allows the sheet to expand and contract when the temperature changes.

Can be used up to and including high wind zones (please see www.alsynite.co.nz for installation instructions).